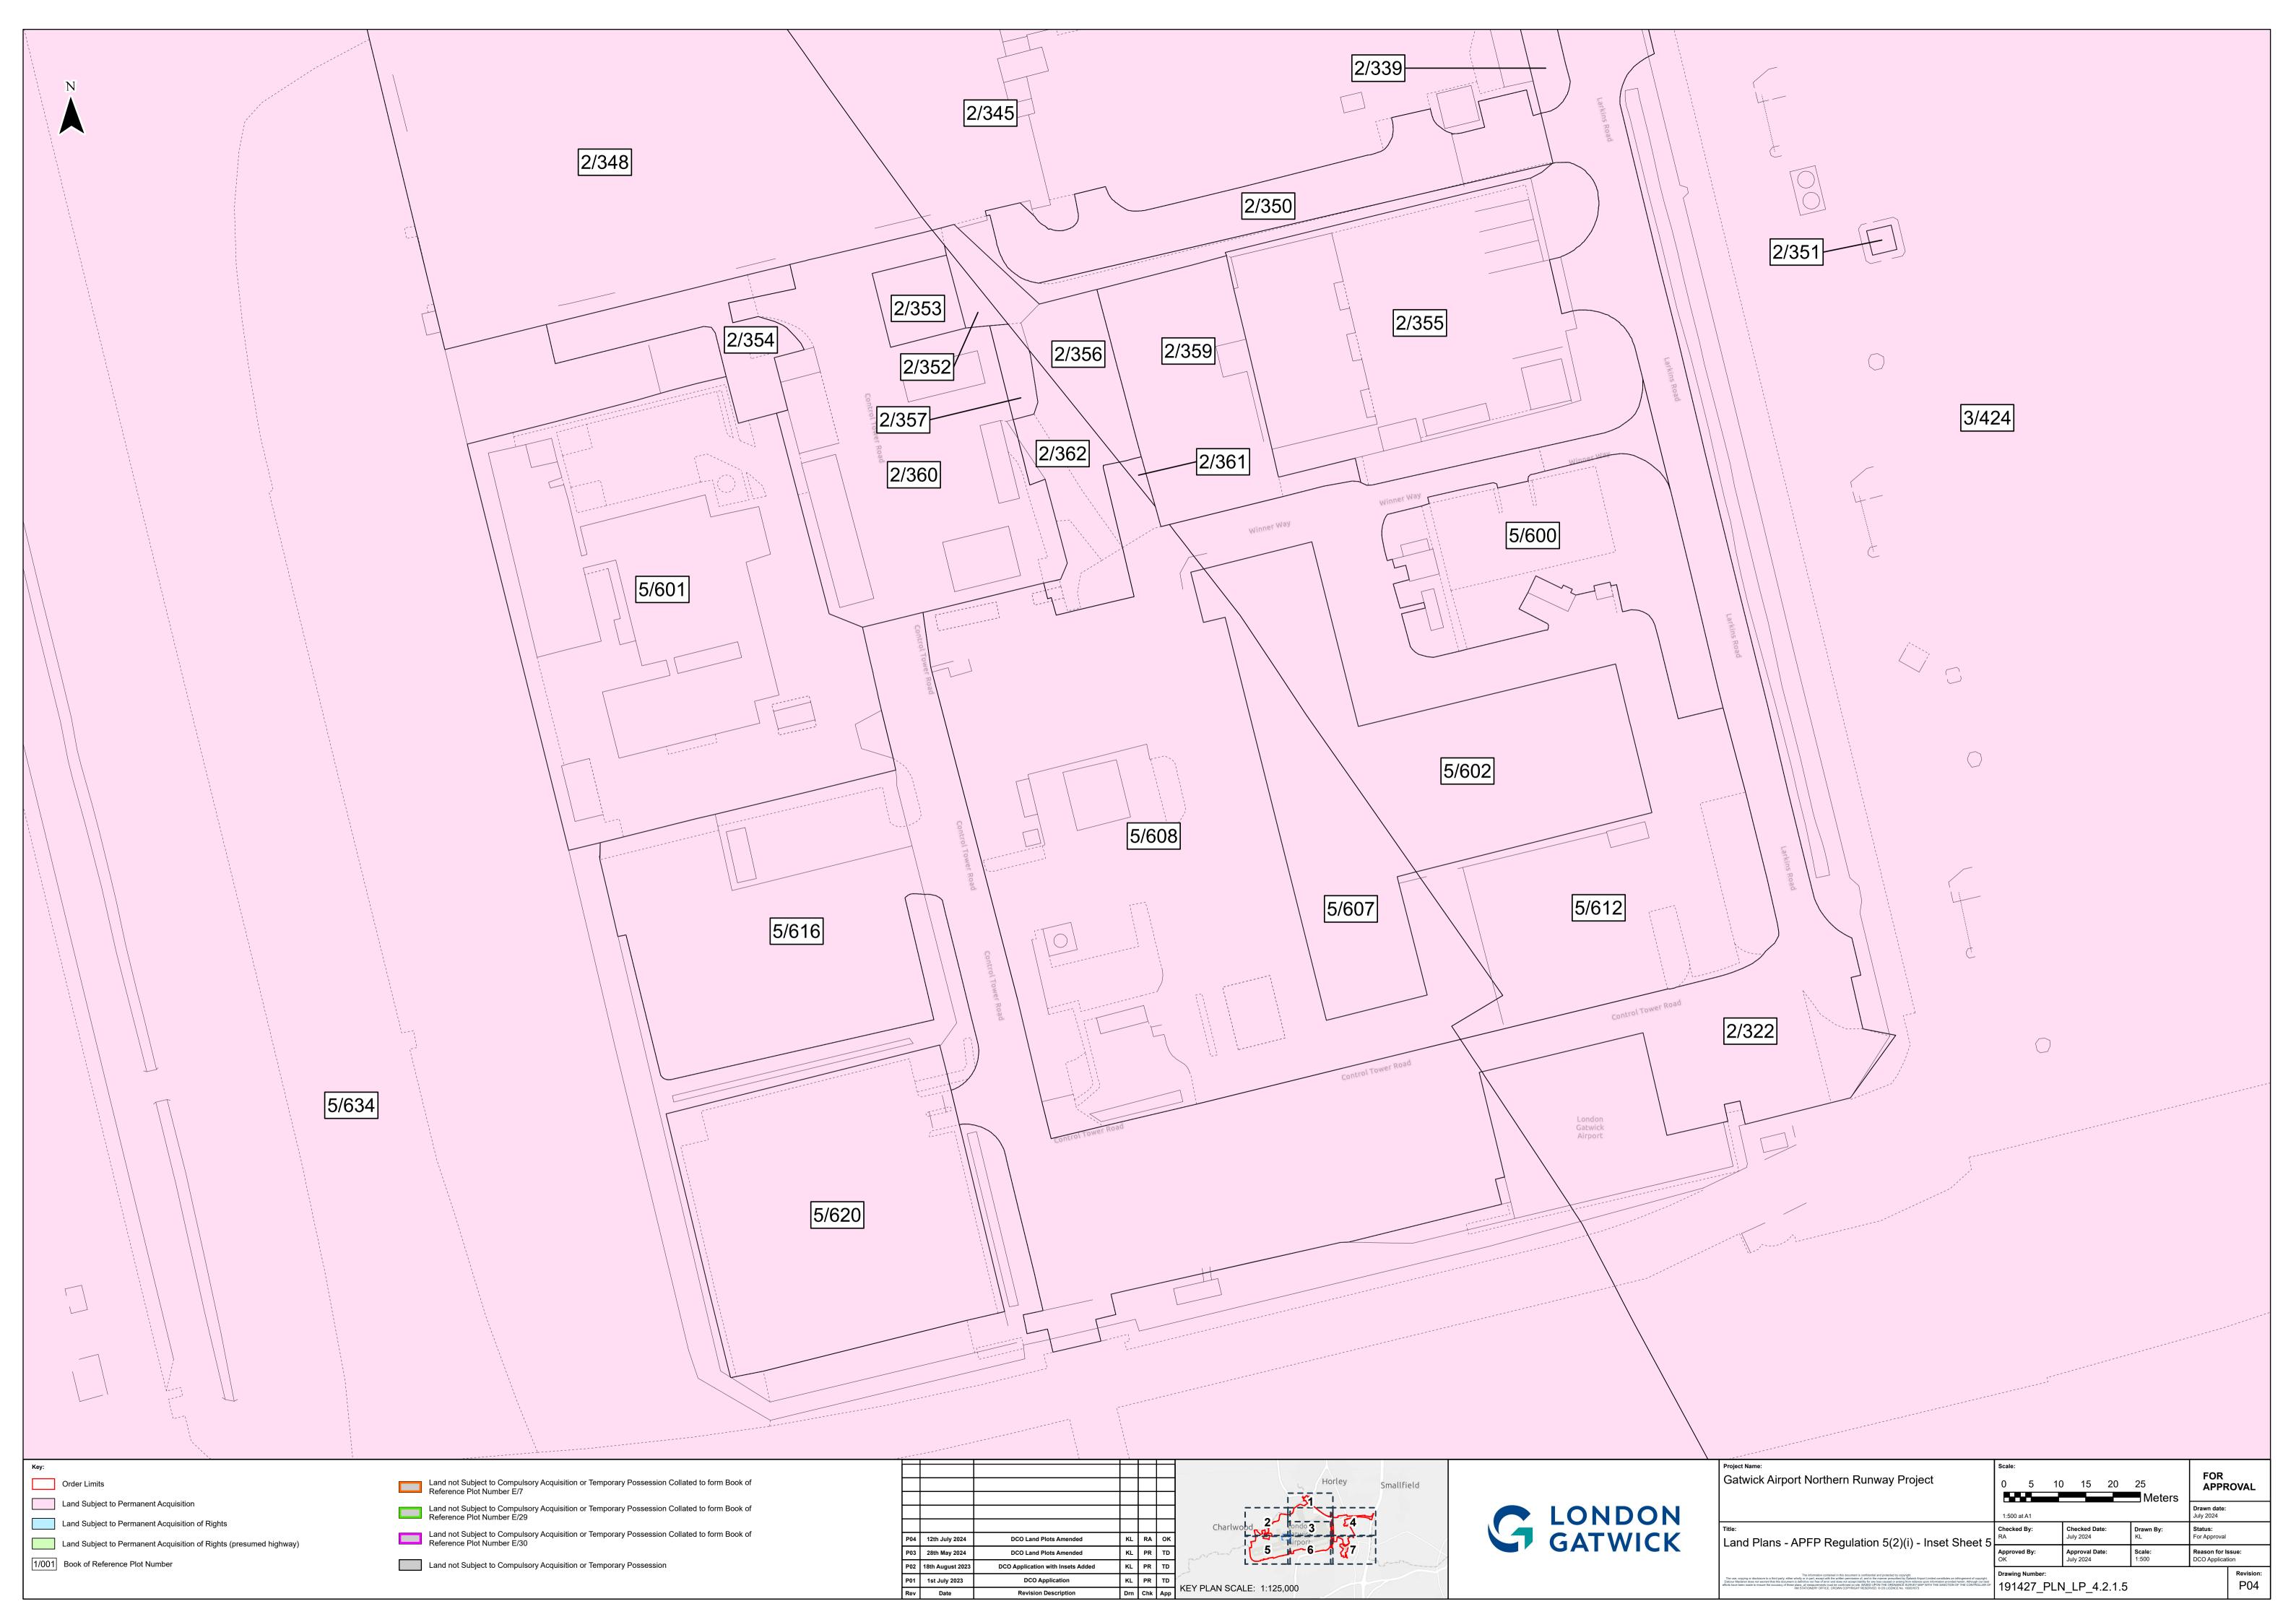

## Land Plans – For Approval

| Drawing Number        | Revision | Drawing Title                                        | Scale  | Sheet Size |
|-----------------------|----------|------------------------------------------------------|--------|------------|
| 191427_PLN_LP_4.2.0   | P04      | Land Plans - APFP Regulation 5(2)(i) - Key Plan      | 1:7500 | A1         |
| 191427_PLN_LP_4.2.1   | P04      | Land Plans - APFP Regulation 5(2)(i) - Sheet 1 of 7  | 1:2500 | A1         |
| 191427_PLN_LP_4.2.2   | P04      | Land Plans - APFP Regulation 5(2)(i) - Sheet 2 of 7  | 1:2500 | A1         |
| 191427_PLN_LP_4.2.3   | P04      | Land Plans - APFP Regulation 5(2)(i) - Sheet 3 of 7  | 1:2500 | A1         |
| 191427_PLN_LP_4.2.4   | P04      | Land Plans - APFP Regulation 5(2)(i) - Sheet 4 of 7  | 1:2500 | A1         |
| 191427_PLN_LP_4.2.5   | P04      | Land Plans - APFP Regulation 5(2)(i) - Sheet 5 of 7  | 1:2500 | A1         |
| 191427_PLN_LP_4.2.6   | P04      | Land Plans - APFP Regulation 5(2)(i) - Sheet 6 of 7  | 1:2500 | A1         |
| 191427_PLN_LP_4.2.7   | P04      | Land Plans - APFP Regulation 5(2)(i) - Sheet 7 of 7  | 1:2500 | A1         |
| 191427_PLN_LP_4.2.1.1 | P04      | Land Plans - APFP Regulation 5(2)(i) - Inset Sheet 1 | 1:500  | A1         |
| 191427_PLN_LP_4.2.1.2 | P04      | Land Plans - APFP Regulation 5(2)(i) - Inset Sheet 2 | 1:500  | A1         |
| 191427_PLN_LP_4.2.1.3 | P04      | Land Plans - APFP Regulation 5(2)(i) - Inset Sheet 3 | 1:500  | A1         |
| 191427_PLN_LP_4.2.1.4 | P04      | Land Plans - APFP Regulation 5(2)(i) - Inset Sheet 4 | 1:500  | A1         |
| 191427_PLN_LP_4.2.1.5 | P04      | Land Plans - APFP Regulation 5(2)(i) - Inset Sheet 5 | 1:500  | A1         |
| 191427_PLN_LP_4.2.1.6 | P04      | Land Plans - APFP Regulation 5(2)(i) - Inset Sheet 6 | 1:500  | A1         |
| 191427_PLN_LP_4.2.1.7 | P04      | Land Plans - APFP Regulation 5(2)(i) - Inset Sheet 7 | 1:500  | A1         |
| 191427_PLN_LP_4.2.1.8 | P04      | Land Plans - APFP Regulation 5(2)(i) - Inset Sheet 8 | 1:500  | A1         |